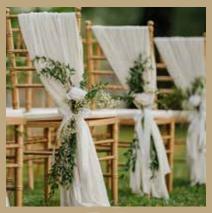

# WESTERN WEDDING PACKAGE INCLUDES

- Ceremony venue set up and decoration with floral arch
  4 flower stands along walking aisle
  A bridal bouquet and a groom corsage
  4 corsages or buttonholes for best man, groomsmen or bridesmaids
  Fresh floral sprinkle petal cones for all guests
  An English-speaking celebrant to conduct a non-legal, non-religious ceremony
  Welcome non-alcoholic drinks and cold towels upon arrival at ceremony venue
  Wedding cake (3 pounds)
  One-night accommodation in a Grand Pool Villa with floating breakfast for bride and groom