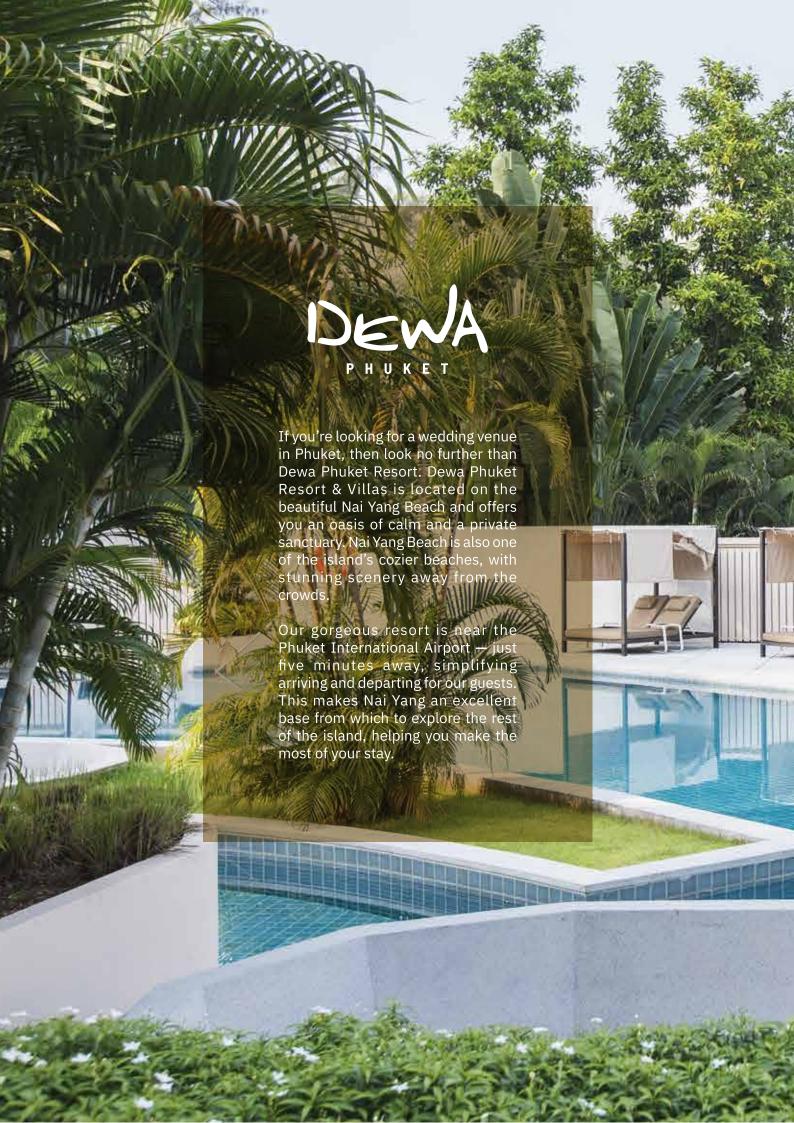

WEDDING PACKAGES













# WESTERN WEDDING PACKAGE INCLUDES

- Ceremony venue set up and decoration with floral arch
  4 flower stands along walking aisle
  A bridal bouquet and a groom corsage
  4 corsages or buttonholes for best man, groomsmen or bridesmaids
  Fresh floral sprinkle petal cones for all guests
  An English-speaking celebrant to conduct a non-legal, non-religious ceremony
  Welcome non-alcoholic drinks and cold towels upon arrival at ceremony venue
  Wedding cake (3 pounds)
  One-night accommodation in a Grand Pool Villa with floating breakfast for bride and groom

Thai Ceremony
WEDDING PACKAGE

DENA









THAI CEREMONY PACKAGE INCLUDES

- Water Blessing & Bonding Ceremony: tables & chairs set-up, flowers, blessing tray and 1 nuptial set
- 2 flower stands at the water blessing table