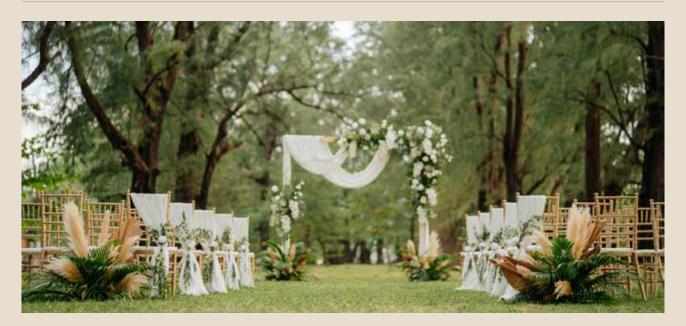

# WESTERN WEDDING PACKAGE INCLUDES

- Ceremony venue set up and decoration with floral arch
  4 flower stands along walking aisle
  A bridal bouquet and a groom corsage
  4 corsages or buttonholes for best man, groomsmen or bridesmaids
  Fresh floral sprinkle petal cones for all guests
  An English-speaking celebrant to conduct a non-legal, non-religious ceremony
  Welcome non-alcoholic drinks and cold towels upon arrival at ceremony venue
  Wedding cake (3 pounds)
  One-night accommodation in a Grand Pool Villa with floating breakfast for bride and groom

# ON THE LAWN

Outdoor Venue

Ceremony 70 Capacity