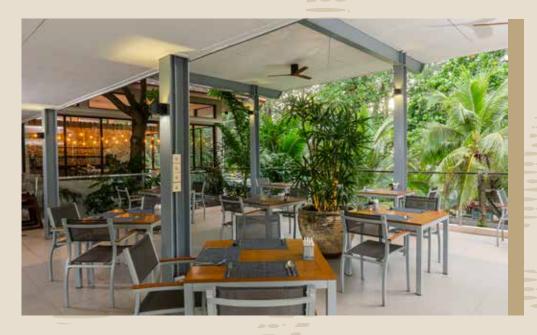

n-legal, non-religious ceremony
  Welcome non-alcoholic drinks and cold towels upon arrival at ceremony venue
  Wedding cake (3 pounds)
  One-night accommodation in a Grand Pool Villa with floating breakfast for bride and groom

Thai Ceremony
WEDDING PACKAGE

DENA









THAI CEREMONY PACKAGE INCLUDES

- Water Blessing & Bonding Ceremony: tables & chairs set-up, flowers, blessing tray and 1 nuptial set
- 2 flower stands at the water blessing table
- Flower garland for the bride and groom
- Welcome non-alcoholic drinks and cold towels upon arrival at ceremony venue
- One-night accommodation in a Grand Pool Villa for bride and groom with floating breakfast





# ON THE LAWN

Outdoor Venue

Ceremony 70 Capacity

# BY THE POOL

Indoor Venue

Ceremony Capacity

60

Reception Capacity

60





# **TERRACE** GRILL

Indoor Venue

Reception Capacity



## WESTERN WEDDING PACKAGE

THB 59,900.- net for up to 30 guests

#### Terms & Conditions

- All prices are inclusive of tax and service charge.
- This package is inclusive of basic sound system and electricity charge until 10.00 p.m.
- This package is suitable for up to 30 guests, including the bride and groom.
- Additional guest is subject to an additional fee of THB 300 per person.



## THAI CEREMONY PACKAGE

THB 43,500 for up to 30 guests

#### Terms & Conditions

- All prices are inclusive of tax and service charge.
- This package is inclusive of basic sound system during the ceremony.
- This package is suitable for up to 30 guests, including the bride and groom.
- Additional guest is subject to an additional fee of THB 250 p