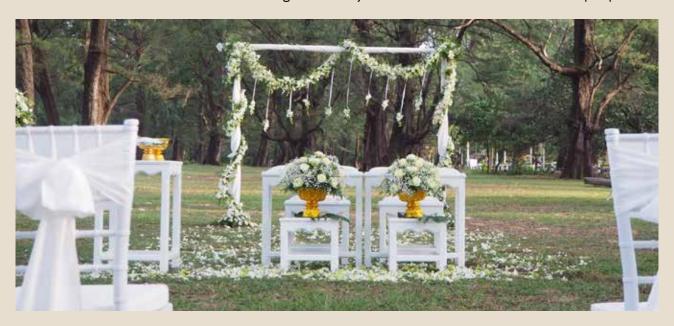

# WESTERN WEDDING PACKAGE INCLUDES

- Ceremony venue set up and decoration with floral arch
  4 flower stands along walking aisle
  A bridal bouquet and a groom corsage
  4 corsages or buttonholes for best man, groomsmen or bridesmaids
  Fresh floral sprinkle petal cones for all guests
  An English-speaking celebrant to conduct a non-legal, non-religious ceremony
  Welcome non-alcoholic drinks and cold towels upon arrival at ceremony venue
  Wedding cake (3 pounds)
  One-night accommodation in a Grand Pool Villa with floating breakfast for bride and groom

# ON THE LAWN

Outdoor Venue

Ceremony 70 Capacity