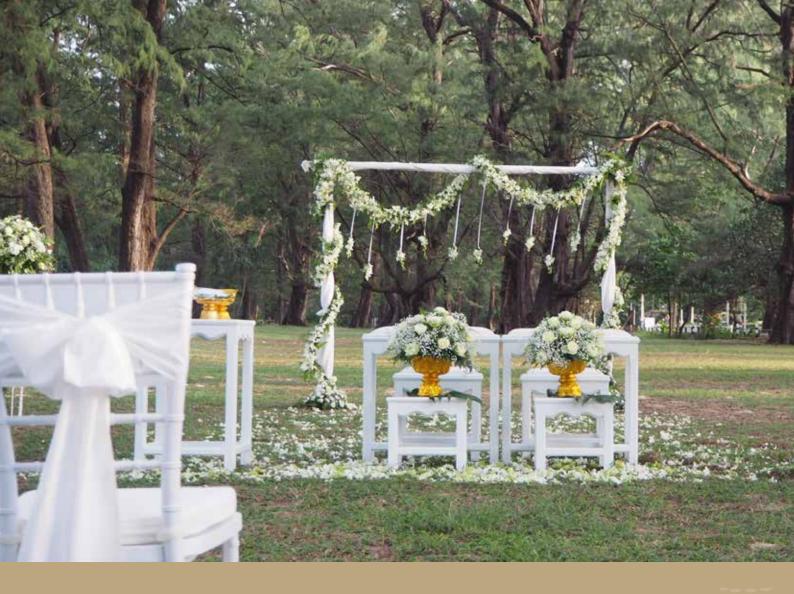

# WESTERN WEDDING PACKAGE INCLUDES

- Ceremony venue set up and decoration with floral arch
  4 flower stands along walking aisle
  A bridal bouquet and a groom corsage
  4 corsages or buttonholes for best man, groomsmen or bridesmaids
  Fresh floral sprinkle petal cones for all guests
  An English-speaking celebrant to conduct a non-legal, non-religious ceremony
  Welcome non-alcoholic drinks and cold towels upon arrival at ceremony venue
  Wedding cake (3 pounds)
  One-night accommodation in a Grand Pool Villa with floating breakfast for bride and groom

# ON THE LAWN

Outdoor Venue

Ceremony 70 Capacity