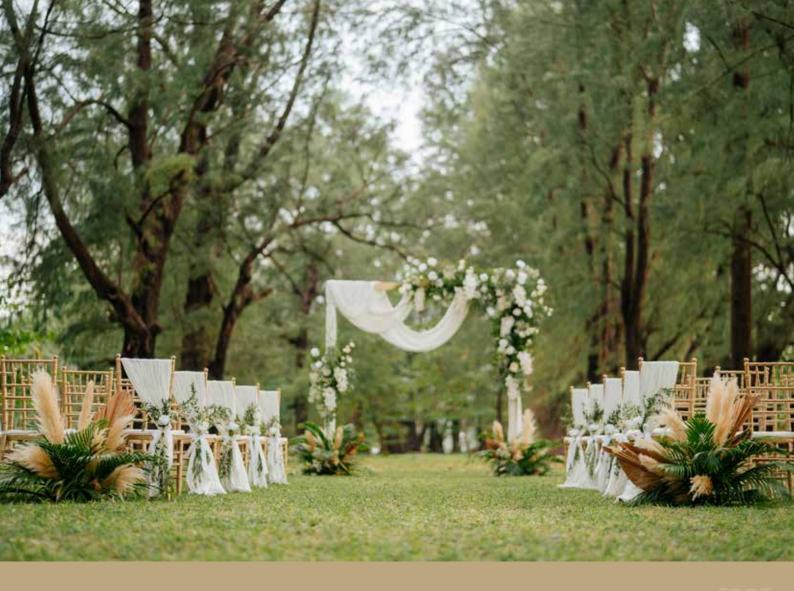

# WESTERN WEDDING PACKAGE INCLUDES

- Ceremony venue set up and decoration with floral arch
  4 flower stands along walking aisle
  A bridal bouquet and a groom corsage
  4 corsages or buttonholes for best man, groomsmen or bridesmaids
  Fresh floral sprinkle petal cones for all guests
  An English-speaking celebrant to conduct a non-legal, non-religious ceremony
  Welcome non-alcoholic drinks and cold towels upon arrival at ceremony venue
  Wedding cake (3 pounds)
  One-night accommodation in a Grand Pool Villa with floating breakfast for bride and groom

# ON THE LAWN

Outdoor Venue

Ceremony 70 Capacity