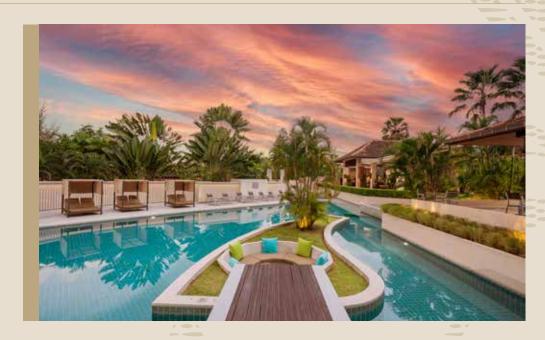

non-legal, non-religious ceremony
  Welcome non-alcoholic drinks and cold towels upon arrival at ceremony venue
  Wedding cake (3 pounds)
  One-night accommodation in a Grand Pool Villa with floating breakfast for bride and groom

Thai Ceremony
WEDDING PACKAGE

DENA









THAI CEREMONY PACKAGE INCLUDES

- Water Blessing & Bonding Ceremony: tables & chairs set-up, flowers, blessing tray and 1 nuptial set
- 2 flower stands at the water blessing table
- Flower garland for the bride and groom
- Welcome non-alcoholic drinks and cold towels upon arrival at ceremony venue
- One-night accommodation in a Grand Pool Villa for bride and groom with floating breakfast





# ON THE LAWN

Outdoor Venue

Ceremony 70 Capacity

# BY THE POOL

Indoor Venue

Ceremony Capacity

60

Reception Capacity

60





# **TERRACE** GRILL

Indoor Venue

Reception Capacity



## WESTERN WEDDING PACKAGE

THB 59,900.- net for up to 30 guests

#### Terms & Conditions

- All prices are inclusive of tax and service charge.
- This package is inclusive of basic sound system and electricity charge until 10.00 p.m.
- This package is suitable for up to 30 guests, including the bride and groom.
- Additional guest is subject to an additional fee of THB 300 per person.



## THAI CEREMONY PACKAGE

THB 43,500 for up to 30 guests

#### Terms & Conditions

- All prices are inclusive of tax and service charge.
- This package is inclusive of basic sound system during the ceremony.
- This package is suitable for up to 30 guests, including the bride and groom.
- Additional guest is subject to an additional fee of THB 250